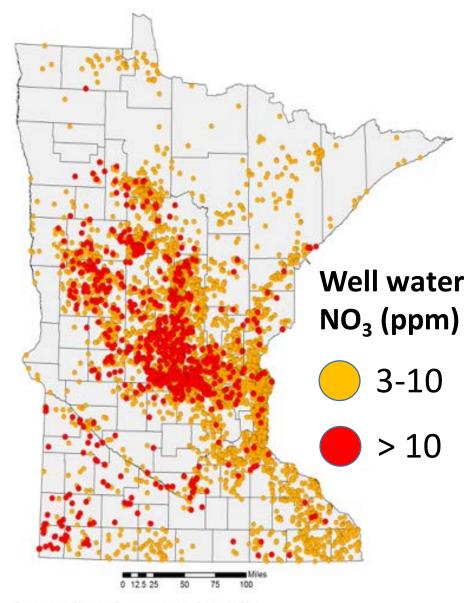

## Nitrate Leaching and Groundwater

Prepared by the Minnesota Department of Health, October 21, 2014

## Nitrogen Fertilizer in Groundwater