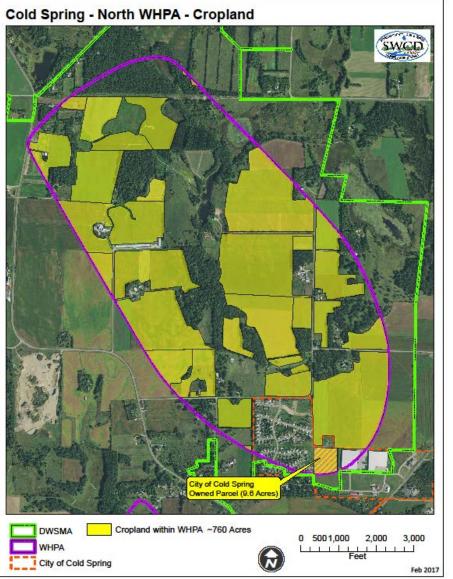

iculture** 

**Natural Resources Conservation Service** 



























Minnesota Farmers Union

































# Environmental Benefits of Continuous Living Cover Farming

- Cleaner surface and ground water
- Improved soil health
- GHG mitigation and climate adaptation
- More habitat for wildlife and pollinators



Economic Drivers for Continuous Living Cover Farming





## Nitrate Leaching and Groundwater



Prepared by the Minnesota Department of Health, October 21, 2014

## A regional problem



#### State collaborations for source water protection



**United States Department of Agriculture** 

**Natural Resources Conservation Service** 





## Kernza?













## Nitrogen Fertilizer in Groundwater







## Agriculture - Water Quality Narrative







## How do we get there?



#### Market and policy drivers for

- Reduce risk for Kernza farmers
- Who will buy the grain?
- Identify local markets for IWG forage



#### Green Lands Blue Waters



Next GLBW Conference November 28-29, 2017