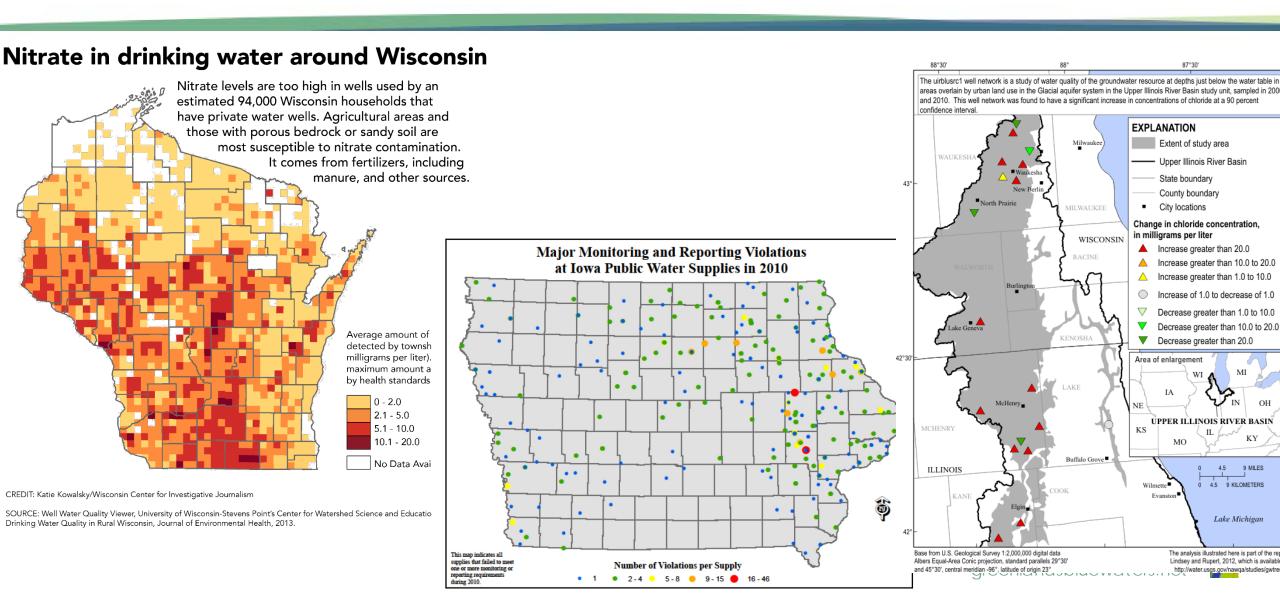

## A regional problem

#### State collaborations for source water protection

**United States Department of Agriculture** 

**Natural Resources Conservation Service** 

## Agriculture - Water Quality Narrative