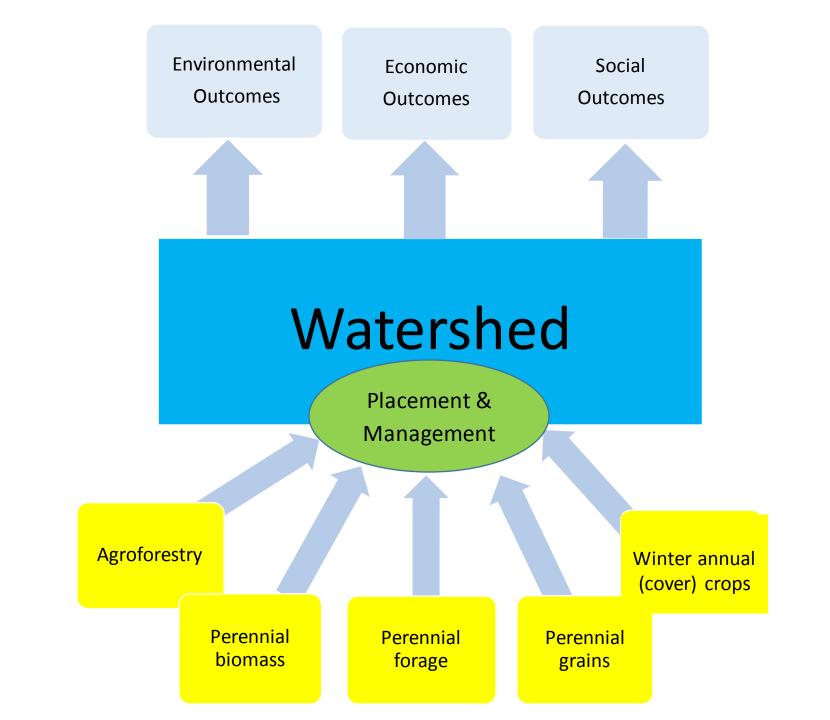

#### Green Lands Blue Waters













#### St. Croix River GLBW is a Regional Partnership



**United States Department of Agriculture** 

**Natural Resources Conservation Service** 



























Minnesota Farmers Union

































# Environmental Benefits of Continuous Living Cover Farming

- Cleaner surface and ground water
- Improved soil health
- GHG mitigation and climate adaptation
- More habitat for wildlife and pollinators



Economic Drivers for Continuous Living Cover Farming





## Nitrate Leaching and Groundwater



Prepared by the Minnesota Department of Health, October 21, 2014

## A regional problem



#### State collaborations for source water protection



**United States Department of Agriculture** 

**Natural Resources Conservation Service** 





## Kernza?













## Nitrogen Fertilizer in Groundwater







## Agriculture - Water Quality Narrative







## How do we get there?



#### Market and policy drivers for

- Reduce risk for Kernza farmers
- Who will buy the grain?
- Identify local markets for IWG forage



#### Green Lands Blue Waters



Next GLBW Conference November 28-29, 2017