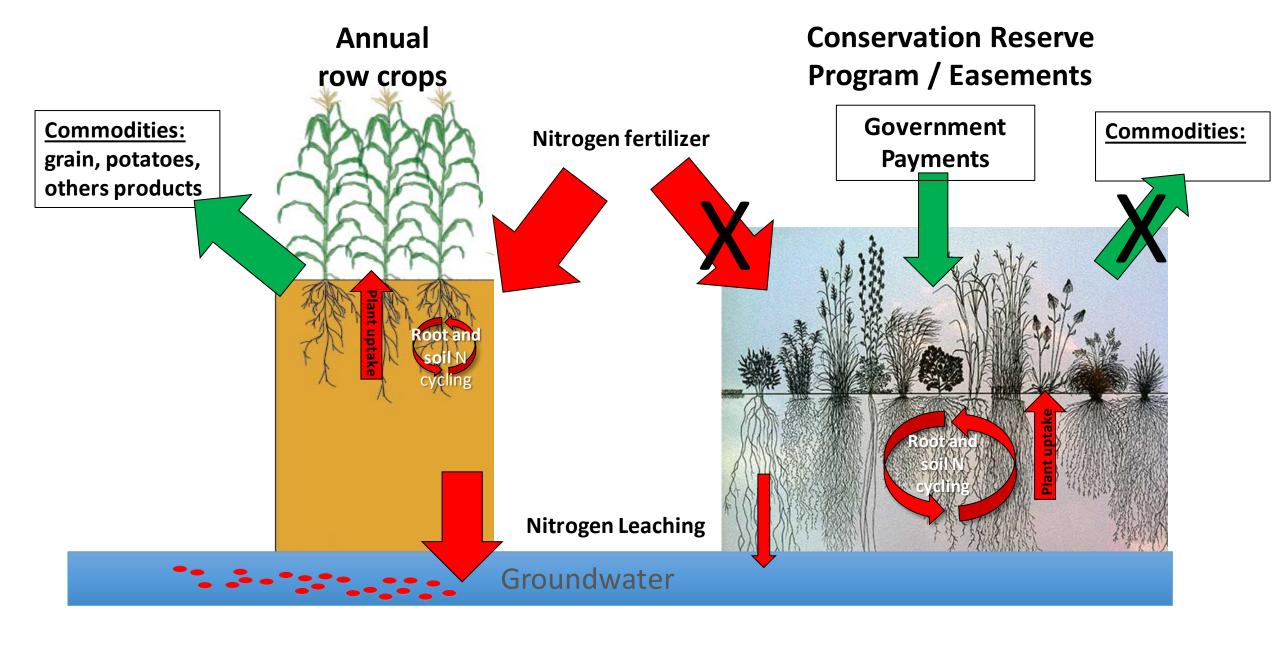

## Nitrate Leaching and Groundwater

Prepared by the Minnesota Department of Health, October 21, 2014

## Nitrogen Fertilizer in Groundwater