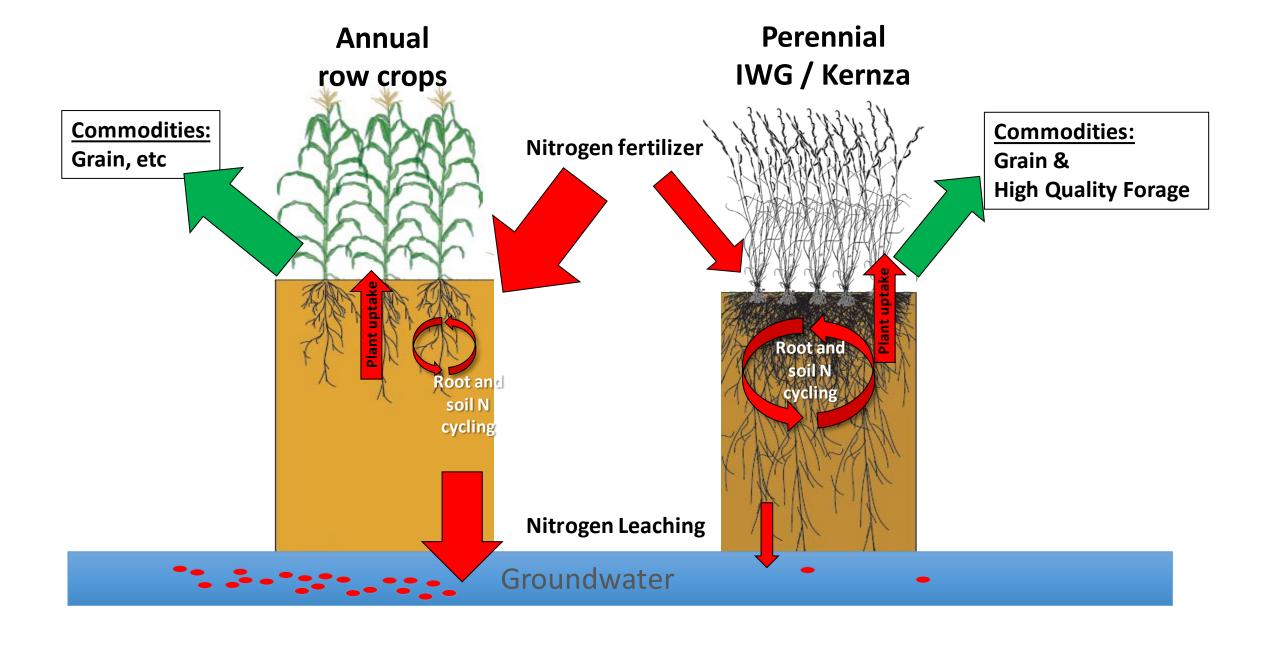

rtnership



**United States Department of Agriculture** 

**Natural Resources Conservation Service** 



























Minnesota Farmers Union

































# Environmental Benefits of Continuous Living Cover Farming

- Cleaner surface and ground water
- Improved soil health
- GHG mitigation and climate adaptation
- More habitat for wildlife and pollinators



Economic Drivers for Continuous Living Cover Farming





## Nitrate Leaching and Groundwater



Prepared by the Minnesota Department of Health, October 21, 2014

## A regional problem



#### State collaborations for source water protection



**United States Department of Agriculture** 

**Natural Resources Conservation Service** 





## Kernza?













## Nitrogen Fertilizer in Groundwater







## Agriculture - Water Quality Narrative







## How do we get there?



#### Market and policy drivers for

- Reduce risk for Kernza farmers
- Who will buy the grain?
- Identify local markets for IWG forage



#### Green Lands Blue Waters



Next GLBW Conference November 28-29, 2017