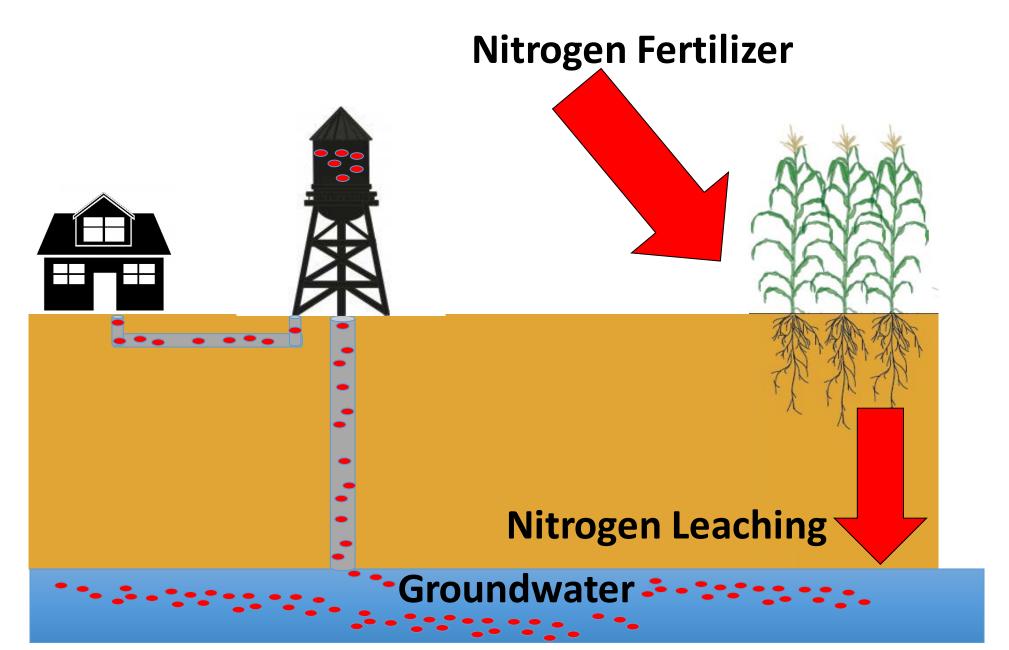

l Partnership



**United States Department of Agriculture** 

**Natural Resources Conservation Service** 



























Minnesota Farmers Union

































# Environmental Benefits of Continuous Living Cover Farming

- Cleaner surface and ground water
- Improved soil health
- GHG mitigation and climate adaptation
- More habitat for wildlife and pollinators



Economic Drivers for Continuous Living Cover Farming





## Nitrate Leaching and Groundwater



Prepared by the Minnesota Department of Health, October 21, 2014

## A regional problem



#### State collaborations for source water protection



**United States Department of Agriculture** 

**Natural Resources Conservation Service** 





## Kernza?













## Nitrogen Fertilizer in Groundwater







## Agriculture - Water Quality Narrative







## How do we get there?



#### Market and policy drivers for

- Reduce risk for Kernza farmers
- Who will buy the grain?
- Identify local markets for IWG forage



#### Green Lands Blue Waters



Next GLBW Conference November 28-29, 2017