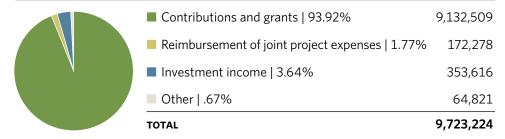

# Summary Statement of Financial Position

YEAR ENDED JUNE 30, 2023

| Net Assets  | 22,735,880  | 22,819,250  |
|-------------|-------------|-------------|
| Liabilities | (1,827,098) | (1,295,382) |
| Assets      | 24,562,978  | 24,114,632  |
|             | FY 2022     | FY 2023     |

# Revenue w/Management Adjustments



### **Expenses**



Complete financial statements are available upon request and are accessible on our website at landinstitute.org/about-us/financials/.





2440 E. Water Well Rd Salina, KS 67401

(785) 823-5376 info@landinstitute.org

# Stay Engaged!

- **y** @natureasmeasure
- **f** TheLandInstitute
- @ @thelandinstitute
- TheLandInstitute

#### Keep up to date on our impact!

Sign up for our newsletter at the bottom of our website.

#### Like what you see? Donate to The Land Institute.

Much of what you've read here is largely possible because of individual donors dedicated to a better future. Support the perennial agriculture movement at *landinstitute.org/donate*